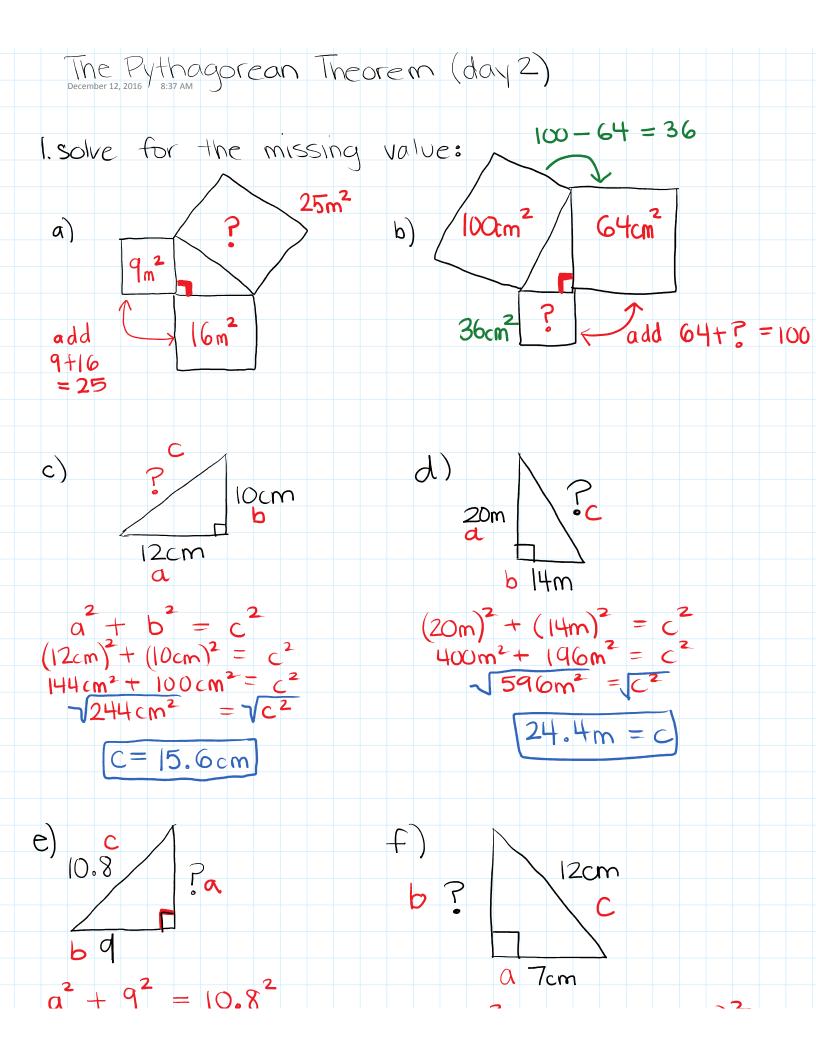

| $a^{2} + 9^{2} = 10.8^{2}$ $a^{2} + 81 = 116.64$ $-81$ $-4$ $a^{2} = 4$ $-81$ $-81$ $-81$ $-81$ $-81$ $-81$ $-81$ $-81$ $-81$ $-81$ $-81$ $-81$ | $(7cm)^{2} + b^{2} = (12cm)^{2}$ $49cm^{2} + b^{2} = 144cm^{2}$ $-49cm^{2}$ $\sqrt{b^{2}} = \sqrt{95cm^{2}}$ $b = 9.7cm$ |
|-------------------------------------------------------------------------------------------------------------------------------------------------|--------------------------------------------------------------------------------------------------------------------------|
|                                                                                                                                                 |                                                                                                                          |
|                                                                                                                                                 |                                                                                                                          |
|                                                                                                                                                 |                                                                                                                          |
|                                                                                                                                                 |                                                                                                                          |
|                                                                                                                                                 |                                                                                                                          |
|                                                                                                                                                 |                                                                                                                          |
|                                                                                                                                                 |                                                                                                                          |
|                                                                                                                                                 |                                                                                                                          |
|                                                                                                                                                 |                                                                                                                          |
|                                                                                                                                                 |                                                                                                                          |